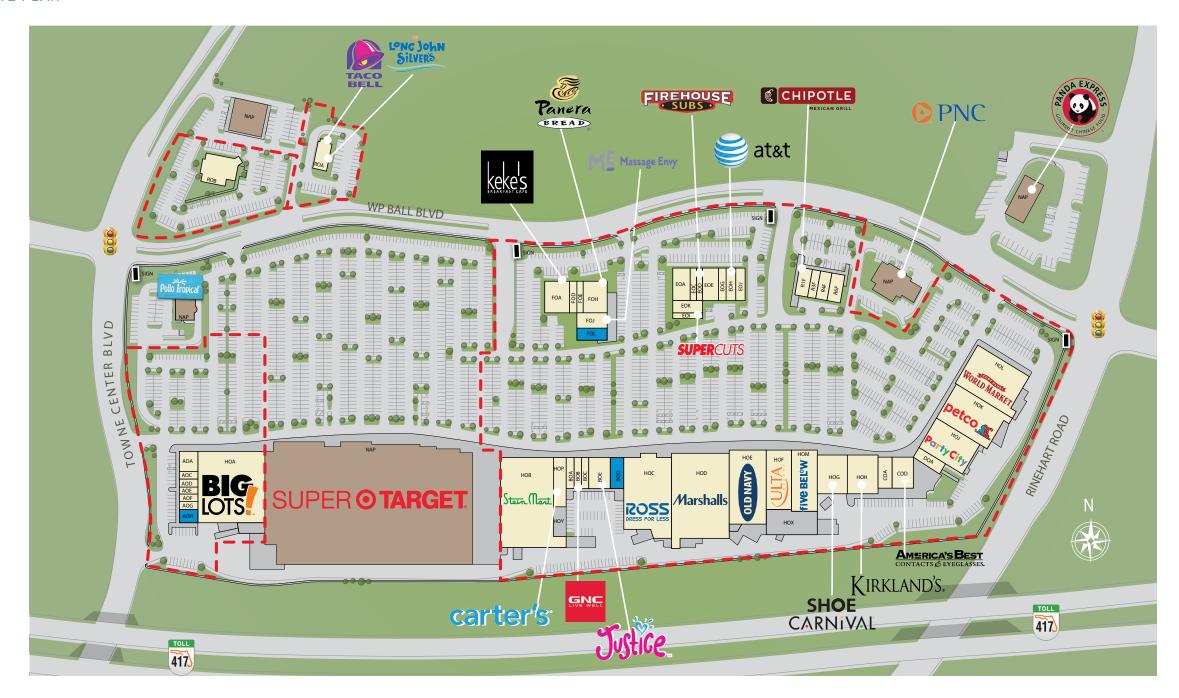

# SITE PLAN

| UNIT | TENANT                           |        | SF |
|------|----------------------------------|--------|----|
| AOA  | Brain Balance of Lake Mary       | 2,550  |    |
| AOC  | Hair Styling                     | 1,042  |    |
| AOD  | Lash Me Lounge   Splash of Youth | 1,042  |    |
| AOE  | Cool Cuts 4 Kids                 | 1,042  |    |
| AOF  | Aruba Nails and Spa              | 1,042  |    |
| AOG  | Hot Pots                         | 1,042  |    |
| AOH  | Available                        | 1,508  |    |
| вод  | Sally Beauty                     | 1,521  |    |
| BOB  | GNC                              | 1,520  |    |
| BOC  | Gandi                            | 1,700  |    |
| B0E  | Justice                          | 4,500  |    |
| BOG  | Available                        | 1,537  | SF |
| COA  | Spectrum                         | 2,976  |    |
| COD  | America's Best Contacts          | 4,480  |    |
| DOA  | Koi Nail Spa                     | 2,440  |    |
| E0A  | Bright Now! Cental               | 3.136  |    |
| EOC  | Morphotrust, Sanfran, IndentoGo  | 1,410  | SF |
| EOD  | Firehouse Subs                   | 1,482  |    |
| EOE  | Sprint                           | 3,149  |    |
| EOG  | Sports Clips                     | 1,600  |    |
| EOH  | AT&T Mobility                    | 2,000  |    |
| E0J  | Cafe Positano                    | 2,000  | SF |
| EOK  | Music & Arts Center              | 2,754  | SF |
| EOL  | Supercuts                        | 1,280  | SF |
| F0A  | Keke's Breakfast Cafe            | 5,200  | SF |
| FOD  | Comic Central                    | 1,556  | SF |
| F0E  | T-Mobile                         | 1,290  | SF |
| FOH  | Panera Bread                     | 4,934  | SF |
| F0J  | Massage Envy                     | 3,123  | SF |
| FOL  | Available                        | 2,500  | SF |
| H0A  | Big Lots                         | 33,893 | SF |
| H0B  | Stein Mart                       | 32,213 | SF |
| HOC  | Ross Dress for Less              | 27,683 | SF |
| HOD  | Marshalls                        | 33,192 | SF |
| H0E  | Old Navy                         | 18,805 | SF |
| H0F  | Ulta                             | 10,075 | SF |
| H0G  | Shoe Carnival                    | 8,030  | SF |
| НОН  | Kirkland's                       | 7,976  | SF |
| H0J  | Party City                       | 11,700 | SF |
| HOK  | Petco                            | 15,344 | SF |
| HOL  | Cost Plus World Market           | 18,053 | SF |
| HOM  | Five Below                       | 10,010 | SF |
| H0P  | Carter's                         | 4,233  | SF |
| H0X  | No Frontage                      | 7,895  | SF |
| HOY  | Stein Mart Storage               | 3,598  | SF |
| R0A  | Taco Bell   Long John Silvers    | 2,815  | SF |
| R0B  | Mr. & Mrs. Crab                  | 5,244  | SF |
| R1F  | Chipotle                         | 2,402  | SF |
| R3F  | Kona Poke                        | 1,300  | SF |
| R4F  | Aspire Allergy & Sinus           | 2,316  | SF |
| R6F  | Olea Mezze Grill                 | 2,400  | SF |
|      |                                  |        |    |