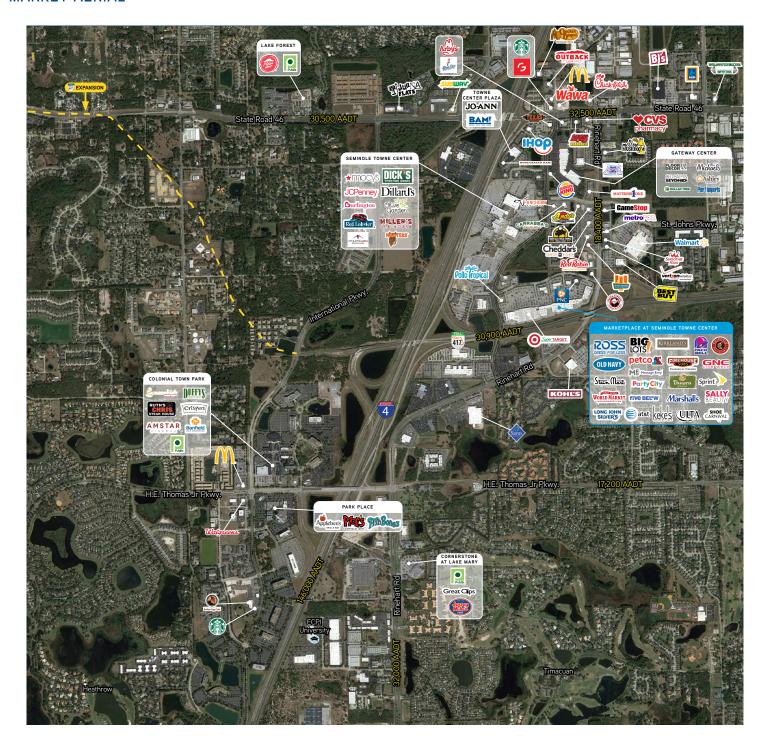

| 11,700 | SF |
| HOK  | Petco                            | 15,344 | SF |
| HOL  | Cost Plus World Market           | 18,053 | SF |
| HOM  | Five Below                       | 10,010 | SF |
| H0P  | Carter's                         | 4,233  | SF |
| H0X  | No Frontage                      | 7,895  | SF |
| HOY  | Stein Mart Storage               | 3,598  | SF |
| R0A  | Taco Bell   Long John Silvers    | 2,815  | SF |
| R0B  | Mr. & Mrs. Crab                  | 5,244  | SF |
| R1F  | Chipotle                         | 2,402  | SF |
| R3F  | Kona Poke                        | 1,300  | SF |
| R4F  | Aspire Allergy & Sinus           | 2,316  | SF |
| R6F  | Olea Mezze Grill                 | 2,400  | SF |
|      |                                  |        |    |

#### MARKET AERIAL



#### **DEMOGRAPHICS**





# Daytime Population 3-Mile: 65,438

3-Mile: 65,438 5-Mile: 136,254 7-Mile: 185,255



# Average HH Income

3-Mile: \$93,643 5-Mile: \$87,914 7-Mile: \$84,707



# Households

3-Mile: 21,658 5-Mile: 46,404 7-Mile: 68,427