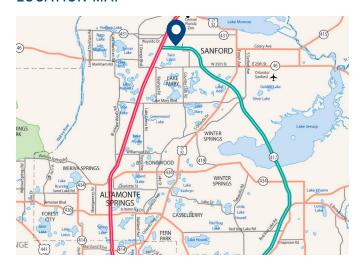

# MARKETPLACE AT SEMINOLE TOWNE CENTER

FOR LEASE 1771 WP BALL BLVD. // SANFORD, FL

# PROPERTY HIGHLIGHTS

- 1,508 SF & 2,500 SF end-caps available for lease.
- 1,537 SF in-line space available for lease.
- Largest open-air center north of downtown Orlando.
- Located at the confluence of I-4, SR 417, & SR 429; these three major roadways are some of the most traveled in Central Florida.
- Strategically located adjacent to the 1.1M SF Seminole Towne Center Mall and within 5 miles of Orlando Sanford International Airport.
- Parking ratio of 4.7 spaces per 1,000 SF.
- Join national retailers including Super Target,
   Marshalls, Ulta, Petco, Party City, Ross, & Old Navy.

#### **LOCATION MAP**



# **CONTACT US**

Jorge Rodriguez, CCIM
Executive Managing Director,
Retail Services
+1 407 362 6141
jorge.rodriguez@colliers.com

Chris Alders
Associate,
Retail Services
+1 407 362 6142
chris.alders@colliers.com

FOR LEASE 1771 WP BALL BLVD. // SANFORD, FL

# SITE PLAN











| UNIT | TENANT                           |        | SF |
|------|----------------------------------|--------|----|
| AOA  | Brain Balance of Lake Mary       | 2,550  |    |
| AOC  | Hair Styling                     | 1,042  |    |
| AOD  | Lash Me Lounge   Splash of Youth | 1,042  |    |
| AOE  | Cool Cuts 4 Kids                 | 1,042  |    |
| AOF  | Aruba Nails and Spa              | 1,042  |    |
| AOG  | Hot Pots                         | 1,042  |    |
| AOH  | Available                        | 1,508  |